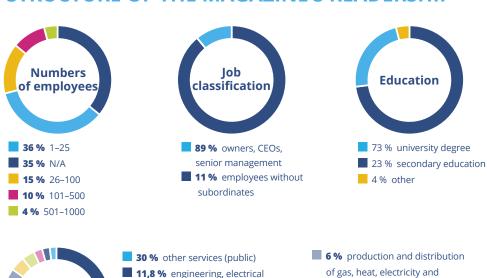

#### STRUCTURE OF THE MAGAZINE'S READERSHIP

6,2 % manufacturing (chemicals,

plastic, glass)

furniture, timber, tobacoo, hide,

6 % production and distribution of gas, heat, electricity and water & telecommunications, IT
4,4 % education & culture
3,8 % financial & legal advisory
2,6 % transportation, logistics & storage
2,3 % real estate & rental services
2 % food processing industry