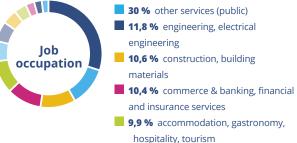

#### STRUCTURE OF THE MAGAZINE'S READERSHIP

6,2 % manufacturing (chemicals,

plastic, glass)

furniture, timber, tobacoo, hide,

6 % production and distribution of gas, heat, electricity and water & telecommunications, IT
4,4 % education & culture
3,8 % financial & legal advisory
2,6 % transportation, logistics & storage
2,3 % real estate & rental services
2 % food processing industry