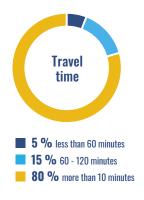

, 21 modern Alstom Coradia LINT 41 diesel units run on the line between Bratislava and Komárno. Bus transport is offered by Leo Express in 4 countries (CR, SK, PL, UA) and buses they have 2 classes: Economy and Business for more demanding clientele. In Slovakia, Leo Express customers ride on the route Bratislava - Košice.

#### **Distribution**

- in Leo Express trains
- in ticket sale booths

 title is a part of Monitora media monitoring









## up to 4 000 000

forecast of passengers carried

#### **Passenger structure**

- 53 % women, 47 % men
- commuters
- managers travelling for husiness
- students
- parents and grandparetns with children

#### **Income** groups

- more than 3 200 EUR 9 %
- 1600 3 200 EUR 25 %
- 800 1 600 EUR 40 %
- up to 800 EUR 26 %

#### **Readers structure**







### Magazín Leo Express



#### **Advertisement price and size**



Double page spread 330 × 240 mm (+ bleed 4 mm) 3 960 EUR



Fullpage 165 × 240 mm (+ bleed 4 mm) 2 460 EUR



1/2 page 138 × 99 mm 1 730 EUR



Back cover 165 × 240 mm (+ bleed 4 mm) 3 960 EUR



2nd page cover 165 × 240 mm (+ bleed 4 mm) 3 550 EUR

#### **PUBLISHING SCHEDULE**

| Issue                              | Deadline    | Publication  |
|------------------------------------|-------------|--------------|
| <ul><li>Winter 2023/2024</li></ul> | 20.10.2023  | 8. 12. 2023  |
| <ul><li>Spring 2024</li></ul>      | 14. 2. 2024 | 28. 3. 2024  |
| <ul><li>Summer 2024</li></ul>      | 16. 5. 2024 | 28. 6. 2024  |
| <ul><li>Autumn 2024</li></ul>      | 15. 8. 2024 | 27. 9. 2024  |
| <ul><li>Winter 2024/2025</li></ul> |