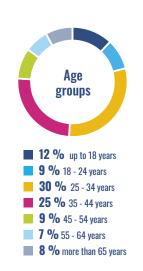

21 modern Alstom Coradia LINT 41 diesel units run on the line between Bratislava and Komárno. Bus transport is offered by Leo Express in 4 countries (CR, SK, PL, UA) and buses they have 2 classes: Economy and Business for more demanding clientele. In Slovakia, Leo Express customers ride on the route Bratislava - Košice.

#### **Distribution**

- in Leo Express trains
- in ticket sale booths

 title is a part of Monitora media monitoring









## up to 4 000 000

forecast of passengers carried

#### **Passenger structure**

- 53 % women, 47 % men
- commuters
- managers travelling for husiness
- students
- parents and grandparetns with children

#### **Income** groups

- more than 3 200 EUR 9 %
- 1600 3 200 EUR 25 %
- 800 1 600 EUR 40 %
- up to 800 EUR 26 %

#### **Readers structure**







### Magazín Leo Express



#### **Advertisement price and size**



Double page spread 330 × 240 mm (+ bleed 4 mm) 3 960 EUR



Fullpage 165 × 240 mm (+ bleed 4 mm) 2 460 EUR



1/2 page 138 × 99 mm 1 730 EUR



Back cover 165 × 240 mm (+ bleed 4 mm) 3 960 EUR



2nd page cover 165 × 240 mm (+ bleed 4 mm) 3 550 EUR

#### **PUBLISHING SCHEDULE**

| Issue                              | Deadline    | Publication  |
|------------------------------------|-------------|--------------|
| <ul><li>Winter 2023/2024</li></ul> | 20.10.2023  | 8. 12. 2023  |
| <ul><li>Spring 2024</li></ul>      | 14. 2. 2024 | 28. 3. 2024  |
| <ul><li>Summer 2024</li></ul>      | 16. 5. 2024 | 28. 6. 2024  |
| <ul><li>Autumn 2024</li></ul>      | 15. 8. 2024 | 27. 9. 2024  |
| <ul><li>Winter 2024/2025</li></ul> | 1